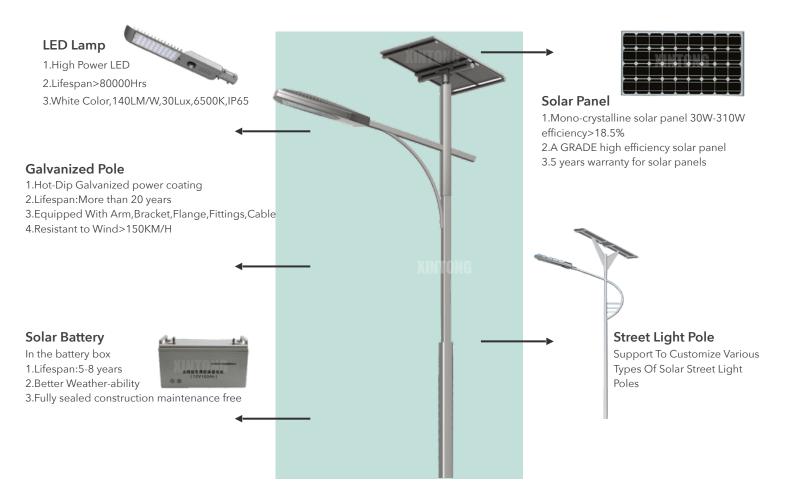

## PRODUCT DETAIL

### LED Lamp

IP65 & 120 Degree Angle High Power High Brightness Die-casted Aluminum High transmittance density toughened glass.

#### Solar Panel

A GRADE high efficient solar panel Efficiency of more than 18.5% Hydrophobic layer with higher light absorption Adding Aluminum Frame Tempered Glass

### Intelligent Controller

Automatic Light and Time Control Over-charging/discharging Protection Reverse-connection Protection Switch on Automatically with Light Sensor Switch off after 11-12 Hrs later

### **Galvanized Pole**

Steel, Hot-Dip Galvanized With Arm, Bracket, Flange, Fitting, Cable Plastic Coated, Rust Proof Resistant to Wind: ≥150KM/H