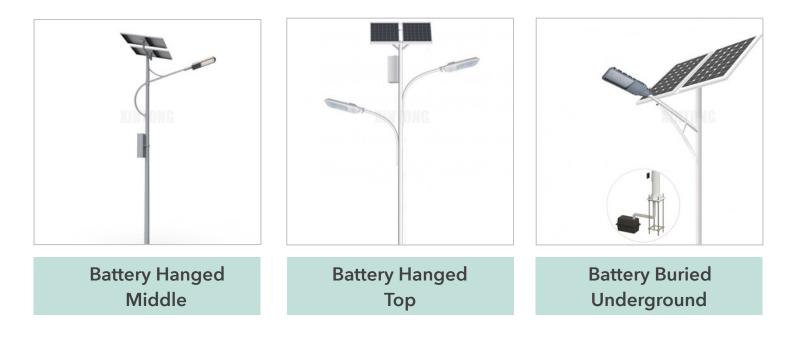

## **BRIEF INTRODUCTION**

Traditional Solar Street Light

Solar Wind Street Light

Integrated Solar Street Light

Human Body Control