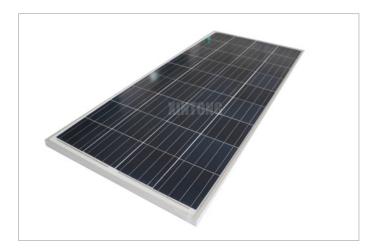

#### Solar Panel

A GRADE high efficient solar panel Efficiency of more than 18.5% Hydrophobic layer with higher light absorption Adding Aluminum Frame Tempered Glass