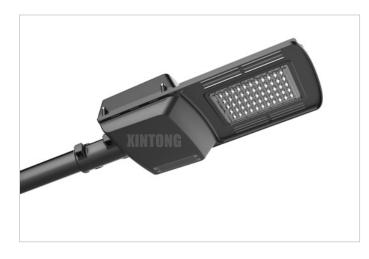

### LED Lamp

IP65 & 120 Degree Angle High Power High Brightness Die-casted Aluminum High transmittance density toughened glass.