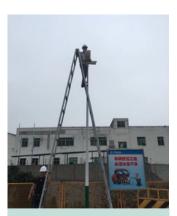

eet Light





Human Body Control



## Light Control, Time Control

## PRODUCT DETAIL



### LED Lamp

IP65 & 120 Degree Angle High Power High Brightness Die-casted Aluminum High transmittance density toughened glass.

#### Solar Panel

A GRADE high efficient solar panel Efficiency of more than 18.5% Hydrophobic layer with higher light absorption Adding Aluminum Frame Tempered Glass





### Intelligent Controller

Automatic Light and Time Control Over-charging/discharging Protection Reverse-connection Protection Switch on Automatically with Light Sensor Switch off after 11-12 Hrs later

### **Galvanized Pole**

Steel, Hot-Dip Galvanized With Arm, Bracket, Flange, Fitting, Cable Plastic Coated, Rust Proof Resistant to Wind: ≥150KM/H



# XINTONG PROJECT





In Somalia



In Phillipines



In Gansu