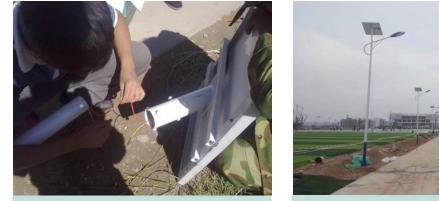

et Light



Integrated Solar Street Light





Human Body Control



## Light Control, Time Control

## PRODUCT DETAIL



### LED Lamp

IP65 & 120 Degree Angle High Power High Brightness Die-casted Aluminum High transmittance density toughened glass.

#### Solar Panel

A GRADE high efficient solar panel Efficiency of more than 18.5% Hydrophobic layer with higher light absorption Adding Aluminum Frame Tempered Glass





### Intelligent Controller

Automatic Light and Time Control Over-charging/discharging Protection Reverse-connection Protection Switch on Automatically with Light Sensor Switch off after 11-12 Hrs later

### **Galvanized Pole**

Steel, Hot-Dip Galvanized With Arm, Bracket, Flange, Fitting, Cable Plastic Coated, Rust Proof Resistant to Wind: ≥150KM/H



# XINTONG PROJECT





In Somalia



In Phillipines



In Gansu