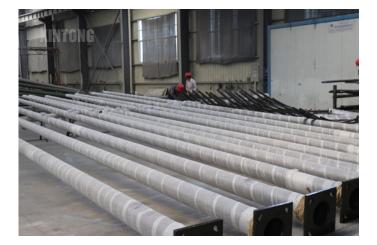

### **Galvanized Pole**

Steel, Hot-Dip Galvanized With Arm, Bracket, Flange, Fitting, Cable Plastic Coated, Rust Proof Resistant to Wind: ≥150KM/H