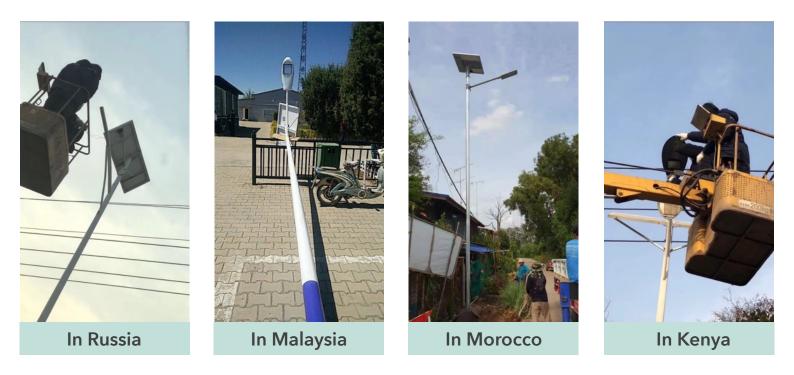

reet Light



Integrated Solar Street Light





Human Body Control



## Light Control, Time Control

## PRODUCT DETAIL



### LED Lamp

IP65 & 120 Degree Angle High Power High Brightness Die-casted Aluminum High transmittance density toughened glass.

#### Solar Panel

A GRADE high efficient solar panel Efficiency of more than 18.5% Hydrophobic layer with higher light absorption Adding Aluminum Frame Tempered Glass





### Intelligent Controller

Automatic Light and Time Control Over-charging/discharging Protection Reverse-connection Protection Switch on Automatically with Light Sensor Switch off after 11-12 Hrs later

### **Galvanized Pole**

Steel, Hot-Dip Galvanized With Arm, Bracket, Flange, Fitting, Cable Plastic Coated, Rust Proof Resistant to Wind: ≥150KM/H



# XINTONG PROJECT





In Somalia



In Phillipines



In Gansu