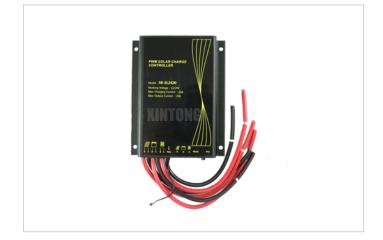

### Intelligent Controller

Automatic Light and Time Control Over-charging/discharging Protection Reverse-connection Protection Switch on Automatically with Light Sensor Switch off after 11-12 Hrs later